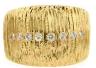

14K rose gold stackable ring with textured finish band and high polished oblong top. Also available in yellow and white gold. SKU-CCRRG

14K yellow gold stackable ring with textured finish band and high polished oblong top using black and white diamonds (approx 0.11cttw). Also available in rose and white gold. Also available with blue sapphires and white diamonds (approx 0.11cttw). SKU-CCRYGDBD