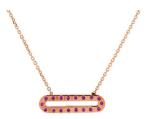

14K rose gold stackable ring with textured finish band and high polished oblong top using black diamonds (approx 0.11cttw) and white diamonds (approx 0.10cttw). Also available in white and yellow gold. White dia SKU-CCRRGD Black dia SKU-CCRRGBD