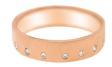

18K yellow gold cigar band with textured finish using white diamonds (approx 0.16cttw). Also available in rose and white gold. SKU-RYGL8D

14K Rose gold band with 0.15cttw white diamonds. Also available in yellow and white gold. SKU- RGRTK14KD-101(14K gold) SKU- RGRTK18KD-101 (18K gold) SKU- RGRTK14KBD-101 (14K gold w/ blk DIA) SKU- RGRTK18KBD-101 (18K gold w/ blk DIA)