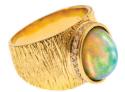

14K and 18K stacking rings and bands using natural diamonds, white/black diamonds, blue/pink sapphire, rubies and tsavorites.

The Maya Ring - 18K yellow gold ring using an Ethiopian Opal (3.01ct) that is set in a bezel surrounded with white diamonds (0.15cttw). MAYAOP-102