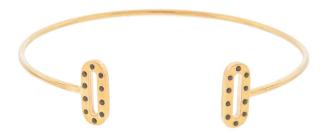

14K yellow gold cuff bangle with high polished oblong top using black diamonds (approx 0.12cttw). Available only in yellow gold. SKU-CCCUFYGBD

14K yellow gold cuff bangle with high polished oblong top. Available only in yellow gold. SKU-CCCUFYG