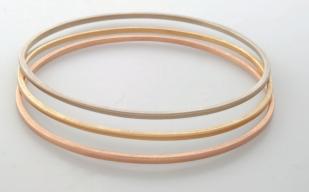

14K white, yellow and rose gold bangles with a satin brushed finish. Also available in a high polished finish. SKU-BANG14K

14K rose gold necklace with a diamond cut rolo chain (16 or 18 inch) in high polished oblong using black diamonds (approx 0.11cttw). SKU-CCNRGBD 14K yellow gold necklace with a diamond cut rolo chain (16 or 18 inch) in high polished oblong using white diamonds (approx 0.10cttw). SKU-CCNRGD