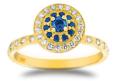

Nymph Ring - 14K rose gold using natural rustic rose cut diamonds (1.36cttw) and white diamonds (0.10cttw). SKU - 134 18K Yellow gold double halo engagement ring with sapphire 0.16cttw and white diamonds 0.21cttw