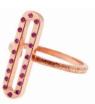

> 14K yellow gold stackable ring with textured finish band and high polished oblong top using tsavorites (approx 0.10cttw). Also available in rose and white gold. SKU-CCRYGTSV

14K rose gold stackable ring with textured finish band and high polished oblong top with pink sapphires (approx 0.12cttw). Also available in yellow and white gold. SKU-CCRRGPS