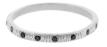

Blackened silver band with a textured finish using 16 white diamonds (approx 0.09cttw). SKU-RTB16D

Silver band with a textured finish using 16 black diamonds (approx 0.09cttw). SKU-RTS16BD

Blackened silver tapered cigar band with a textured finish using white diamonds (approx 0.15cttw). SKU-RLB8D