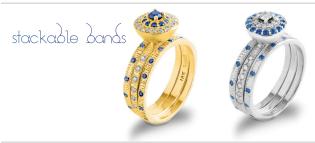

14K and 18K stacking rings and bands using natural diamonds, white/black diamonds, blue/pink sapphire, rubies and tsavorites.

The Maya Ring - 18K yellow gold ring using an Ethiopian Opal (3.01ct) that is set in a bezel surrounded with white diamonds (0.15cttw). MAYAOP-102

18K gold stackable bands with textured finish using white and black diamonds, blue and pink sapphires and tsavorites. Also available in yellow, rose and white gold. SKU-RGYT1

Equinox 16 Stone Bands - 18K yellow, rose and white gold stacking bands using white diamonds, black diamonds, blue and pink sapphires and tsavorites. SKU-RGT16D, RGT16

Equinox 5 Stone Bands - 14K yellow, rose and white gold stacking bands using white diamonds, black diamonds, blue and pink sapphires and tsavorites. SKU RGT514k

18K stacking rings using white diamonds and sapphires. SKU-18KDSP