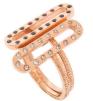

14K rose gold stackable ring with textured finish band and high polished oblong top using black diamonds (approx 0.11cttw) and white diamonds (approx 0.10cttw). Also available in white and yellow gold. White dia SKU-CCRRGD Black dia SKU-CCRRGBD