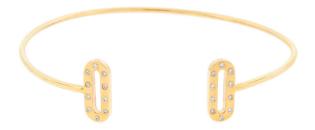

14K cuff bangles with high polished plain oblong or with white diamonds (approx 0.11cttw) or black diamonds (approx 0.12cttw). Available only in yellow gold.

14K yellow gold cuff bangle with high polished oblong top using white diamonds (approx 0.11cttw). Available only in yellow gold. SKU-CCCUFYGD