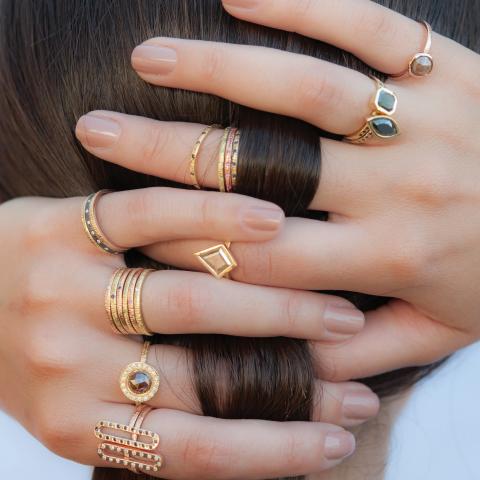

## INTRODUCING THE GLAMOROUS

HANDMADE WITH LOVE IN SAN DIEGO, CA

Maya is the Goddess of illusion and creativity. She has a strong connection with the sun and it's believed that she lights up our ideas.

Discover your creative side with the Maya Collection, featuring lustrous gems, artistic finishes and versatile pieces.

14K and 18K stacking rings and bands using natural diamonds, white/black diamonds, blue/pink sapphire, rubies and tsavorites.

The Maya Ring - 18K yellow gold ring using an Ethiopian Opal (3.01ct) that is set in a bezel surrounded with white diamonds (0.15cttw). MAYAOP-102