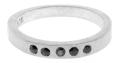

Blackened silver band with a textured finish using 16 white diamonds (approx 0.09cttw). SKU-RTB16D

Silver band with a textured finish using 16 black diamonds (approx 0.09cttw). SKU-RTS16BD

Blackened silver tapered cigar band with a textured finish using white diamonds (approx 0.15cttw). SKU-RLB8D