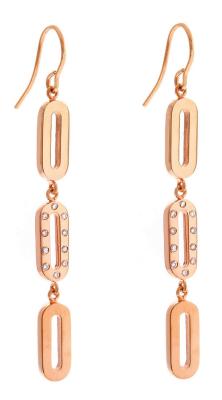

14K yellow gold oblong dangle earrings using 36 white diamonds (approx 0.20cttw) with high polished finish. Also available in white and rose gold. SKU-CCFYGD

14K Rose gold oblong 3 tier dangle earrings using 20 white diamonds (approx 0.13cttw) with high polished finish. Also available in white and yellow gold. SKU-CCERGD3T-101