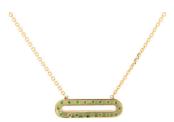

> 14K yellow gold stackable ring with textured finish band and high polished oblong top using tsavorites (approx 0.10cttw). Also available in rose and white gold. SKU-CCRYGTSV

14K rose gold stackable ring with textured finish band and high polished oblong top with pink sapphires (approx 0.12cttw). Also available in yellow and white gold. SKU-CCRRGPS