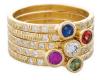

14K and 18K stacking rings and bands using natural diamonds, white/black diamonds, blue/pink sapphire, rubies and tsavorites.

The Maya Ring - 18K yellow gold ring using an Ethiopian Opal (3.01ct) that is set in a bezel surrounded with white diamonds (0.15cttw). MAYAOP-102

18K gold stackable bands with textured finish using white and black diamonds, blue and pink sapphires and tsavorites. Also available in yellow, rose and white gold. SKU-RGYT1

Equinox 16 Stone Bands - 18K yellow, rose and white gold stacking bands using white diamonds, black diamonds, blue and pink sapphires and tsavorites. SKU-RGT16D, RGT16

Equinox 5 Stone Bands - 14K yellow, rose and white gold stacking bands using white diamonds, black diamonds, blue and pink sapphires and tsavorites. SKU RGT514k

18K stacking rings using white diamonds and sapphires. SKU-18KDSP