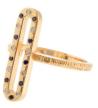

14K yellow gold stackable ring with textured finish band and high polished oblong top using black diamonds (approx 0.11cttw). Also available in white and rose gold. SKU-CCRRGBD

polished finish. Also available in vellow and