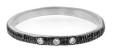

Blackened silver band with a textured finish using 16 white diamonds (approx 0.09cttw). SKU-RTB16D

Silver band with a textured finish using 16 black diamonds (approx 0.09cttw). SKU-RTS16BD

Blackened silver tapered cigar band with a textured finish using white diamonds (approx 0.15cttw). SKU-RLB8D