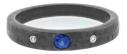

Blackened silver tapered band with a hammered finish using 4 white diamonds (0.09cttw). SKU-RWB4D

Blackened silver tapered band with a hammered finish using 1 blue sapphire and 2 white diamonds. SKU-RWB1BS2D