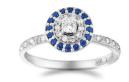

Nymph Ring - 14K rose gold using natural rustic rose cut diamonds (1.36cttw) and white diamonds (0.10cttw). SKU - 134 18K Yellow gold double halo engagement ring with sapphire 0.16cttw and white diamonds 0.21cttw