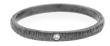

Blackened silver band with a textured finish. SKU-RTB

Blackened silver band with a textured finish using 1 white diamond (approx 0.01cttw). SKU-RTB1D

Blackened silver band with a textured finish using 3 white diamonds (approx 0.03cttw). SKU-RTB3D

Blackened silver band with a textured finish using 16 white diamonds (approx 0.09cttw). SKU-RTB16D

Silver band with a textured finish using 16 black diamonds (approx 0.09cttw). SKU-RTS16BD

Blackened silver tapered cigar band with a textured finish using white diamonds (approx 0.15cttw). SKU-RLB8D