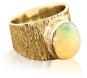

14K and 18K stacking rings and bands using natural diamonds, white/black diamonds, blue/pink sapphire, rubies and tsavorites.

The Maya Ring - 18K yellow gold ring using an Ethiopian Opal (3.01ct) that is set in a bezel surrounded with white diamonds (0.15cttw). MAYAOP-102