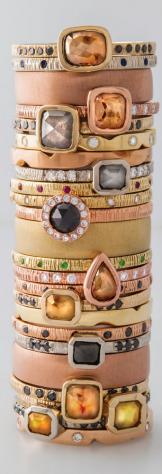

kaalidesigns.com

HANDMADE WITH LOVE IN SAN DIEGO, CA

Named for Anit's daughter, Mia, the new Caramia Collection exhibits a youthful playfulness with a hint of bold confidence.

Bring out your spirited qualities as you mix, match, and stack this colorful assortment of metal and gemstone rings, earrings, bracelets, and necklaces.

14K rose gold stackable ring with textured finish band and high polished oblong top. Also available in yellow and white gold. SKU-CCRRG

14K yellow gold stackable ring with textured finish band and high polished oblong top using black and white diamonds (approx 0.11cttw). Also available in rose and white gold. Also available with blue sapphires and white diamonds (approx 0.11cttw). SKU-CCRYGDBD

> 14K yellow gold stackable ring with textured finish band and high polished oblong top using tsavorites (approx 0.10cttw). Also available in rose and white gold. SKU-CCRYGTSV

14K rose gold stackable ring with textured finish band and high polished oblong top with pink sapphires (approx 0.12cttw). Also available in yellow and white gold. SKU-CCRRGPS

14K rose gold stackable ring with textured finish band and high polished oblong top using black diamonds (approx 0.11cttw) and white diamonds (approx 0.10cttw). Also available in white and yellow gold. White dia SKU-CCRRGD Black dia SKU-CCRRGBD

14K yellow gold stackable ring with textured finish band and high polished oblong top using black diamonds (approx 0.11cttw). Also available in white and rose gold. SKU-CCRRGBD

polished finish. Also available in vellow and