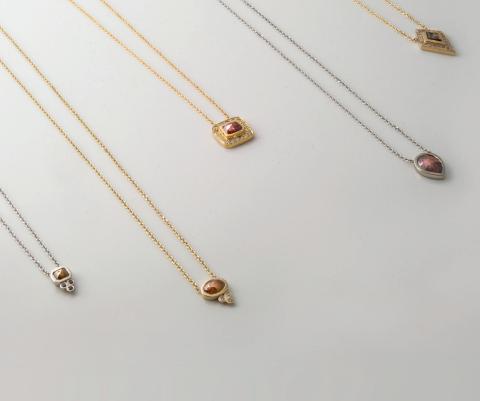

14K white, yellow and rose gold bangles with a satin brushed finish. Also available in a high polished finish. SKU-BANG14K

14K rose gold necklace with a diamond cut rolo chain (16 or 18 inch) in high polished oblong using black diamonds (approx 0.11cttw). SKU-CCNRGBD 14K yellow gold necklace with a diamond cut rolo chain (16 or 18 inch) in high polished oblong using white diamonds (approx 0.10cttw). SKU-CCNRGD

14K yellow gold necklace with a diamond cut rolo chain (16 or 18 inch) in high polished oblong using tsavorites (approx 0.10cttw). SKU-CCNRGTSV

14K rose gold necklace with a diamond cut rolo chain (16 or 18 inch) in high polished oblong using pink sapphires (approx 0.12cttw). SKU-CCNRGPS