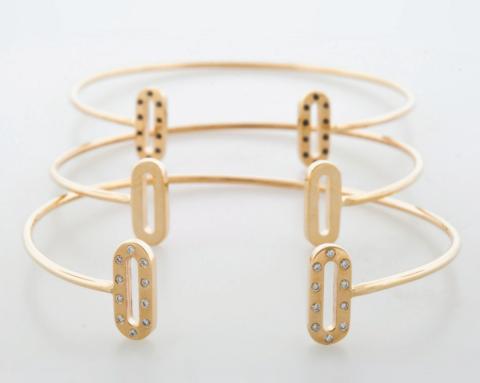

14K cuff bangles with high polished plain oblong or with white diamonds (approx 0.11cttw) or black diamonds (approx 0.12cttw). Available only in yellow gold.

14K yellow gold cuff bangle with high polished oblong top using white diamonds (approx 0.11cttw). Available only in yellow gold. SKU-CCCUFYGD

14K yellow gold cuff bangle with high polished oblong top using black diamonds (approx 0.12cttw). Available only in yellow gold. SKU-CCCUFYGBD

14K yellow gold cuff bangle with high polished oblong top. Available only in yellow gold. SKU-CCCUFYG