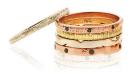

14K white, yellow and rose gold bangles with a satin brushed finish. Also available in a high polished finish. SKU-BANG14K

14K rose gold necklace with a diamond cut rolo chain (16 or 18 inch) in high polished oblong using black diamonds (approx 0.11cttw). SKU-CCNRGBD 14K yellow gold necklace with a diamond cut rolo chain (16 or 18 inch) in high polished oblong using white diamonds (approx 0.10cttw). SKU-CCNRGD