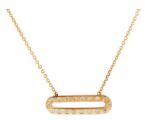

14K yellow gold stackable ring with textured finish band and high polished oblong top using black diamonds (approx 0.11cttw). Also available in white and rose gold. SKU-CCRRGBD

polished finish. Also available in vellow and