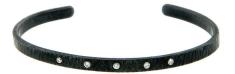

Silver tapered band with a satin finish using 5 black diamonds (approx 0.14cttw). SKU-RWS5BD

> Blackened silver cuff in hammered finish using 5 white diamonds (approx 0.17cttw). SKU-CUFB5D

Kaali Designs is named in honor of the Hindu Goddess Kali, who is a manifestation of the Divine Mother. She is a fierce and powerful warrior. The changeable moods of the Indian Ocean provide the influence for Anit's designs. From its calm, reflective waters to its tempestuous, dark surges, the ocean possesses strength, beauty, and untapped potential — a compelling force for Anit's creativity. His three unique collections show how he transforms fine metals and gems into wearable art — each piece a delight for those who appreciate exquisite craftsmanship and refined style.