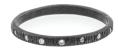

Blackened silver band with a textured finish using 16 white diamonds (approx 0.09cttw). SKU-RTB16D

Silver band with a textured finish using 16 black diamonds (approx 0.09cttw). SKU-RTS16BD

Blackened silver tapered cigar band with a textured finish using white diamonds (approx 0.15cttw). SKU-RLB8D