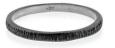

Blackened silver band with a textured finish. SKU-RTB

Blackened silver band with a textured finish using 1 white diamond (approx 0.01cttw). SKU-RTB1D

Blackened silver band with a textured finish using 3 white diamonds (approx 0.03cttw). SKU-RTB3D

Blackened silver band with a textured finish using 16 white diamonds (approx 0.09cttw). SKU-RTB16D

Silver band with a textured finish using 16 black diamonds (approx 0.09cttw). SKU-RTS16BD

Blackened silver tapered cigar band with a textured finish using white diamonds (approx 0.15cttw). SKU-RLB8D