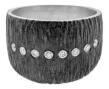

Silver tapered band with a satin finish using 5 black diamonds (approx 0.14cttw). SKU-RWS5BD

> Blackened silver cuff in hammered finish using 5 white diamonds (approx 0.17cttw). SKU-CUFB5D

Kaali Designs is named in honor of the Hindu Goddess Kali, who is a manifestation of the Divine Mother. She is a fierce and powerful warrior. The changeable moods of the Indian Ocean provide the influence for Anit's designs. From its calm, reflective waters to its tempestuous, dark surges, the ocean possesses strength, beauty, and untapped potential — a compelling force for Anit's creativity. His three unique collections show how he transforms fine metals and gems into wearable art — each piece a delight for those who appreciate exquisite craftsmanship and refined style.