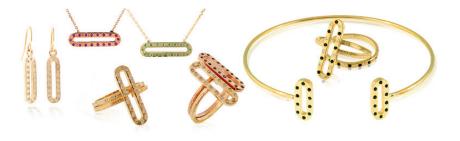

kaalidesigns.com

HANDMADE WITH LOVE IN SAN DIEGO, CA

Named for Anit's daughter, Mia, the new Caramia Collection exhibits a youthful playfulness with a hint of bold confidence.

Bring out your spirited qualities as you mix, match, and stack this colorful assortment of metal and gemstone rings, earrings, bracelets, and necklaces.

14K yellow gold oblong dangle earrings using 36 white diamonds (approx 0.20cttw) with high polished finish. Also available in white and rose gold. SKU-CCFYGD

14K Rose gold oblong 3 tier dangle earrings using 20 white diamonds (approx 0.13cttw) with high polished finish. Also available in white and yellow gold. SKU-CCERGD3T-101

14K cuff bangles with high polished plain oblong or with white diamonds (approx 0.11cttw) or black diamonds (approx 0.12cttw). Available only in yellow gold.

14K yellow gold cuff bangle with high polished oblong top using white diamonds (approx 0.11cttw). Available only in yellow gold. SKU-CCCUFYGD

14K yellow gold cuff bangle with high polished oblong top using black diamonds (approx 0.12cttw). Available only in yellow gold. SKU-CCCUFYGBD

14K yellow gold cuff bangle with high polished oblong top. Available only in yellow gold. SKU-CCCUFYG

14K white, yellow and rose gold bangles with a satin brushed finish. Also available in a high polished finish. SKU-BANG14K

14K rose gold necklace with a diamond cut rolo chain (16 or 18 inch) in high polished oblong using black diamonds (approx 0.11cttw). SKU-CCNRGBD 14K yellow gold necklace with a diamond cut rolo chain (16 or 18 inch) in high polished oblong using white diamonds (approx 0.10cttw). SKU-CCNRGD

14K yellow gold necklace with a diamond cut rolo chain (16 or 18 inch) in high polished oblong using tsavorites (approx 0.10cttw). SKU-CCNRGTSV

14K rose gold necklace with a diamond cut rolo chain (16 or 18 inch) in high polished oblong using pink sapphires (approx 0.12cttw). SKU-CCNRGPS