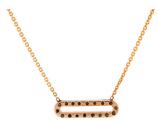

14K rose gold stackable ring with textured finish band and high polished oblong top using black diamonds (approx 0.11cttw) and white diamonds (approx 0.10cttw). Also available in white and yellow gold. White dia SKU-CCRRGD Black dia SKU-CCRRGBD