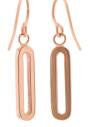

14K yellow gold oblong dangle earrings using 36 white diamonds (approx 0.20cttw) with high polished finish. Also available in white and rose gold. SKU-CCFYGD

14K Rose gold oblong 3 tier dangle earrings using 20 white diamonds (approx 0.13cttw) with high polished finish. Also available in white and yellow gold. SKU-CCERGD3T-101