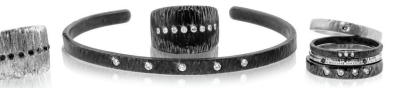

Blackened silver band with a textured finish. SKU-RTB

Blackened silver band with a textured finish using 1 white diamond (approx 0.01cttw). SKU-RTB1D

Blackened silver band with a textured finish using 3 white diamonds (approx 0.03cttw). SKU-RTB3D

Blackened silver band with a textured finish using 16 white diamonds (approx 0.09cttw). SKU-RTB16D

Silver band with a textured finish using 16 black diamonds (approx 0.09cttw). SKU-RTS16BD

Blackened silver tapered cigar band with a textured finish using white diamonds (approx 0.15cttw). SKU-RLB8D

Blackened silver tapered band with a hammered finish using 4 white diamonds (0.09cttw). SKU-RWB4D

Blackened silver tapered band with a hammered finish using 1 blue sapphire and 2 white diamonds. SKU-RWB1BS2D

Silver tapered band with a satin finish using 5 black diamonds (approx 0.14cttw). SKU-RWS5BD

> Blackened silver cuff in hammered finish using 5 white diamonds (approx 0.17cttw). SKU-CUFB5D

Kaali Designs is named in honor of the Hindu Goddess Kali, who is a manifestation of the Divine Mother. She is a fierce and powerful warrior. The changeable moods of the Indian Ocean provide the influence for Anit's designs. From its calm, reflective waters to its tempestuous, dark surges, the ocean possesses strength, beauty, and untapped potential — a compelling force for Anit's creativity. His three unique collections show how he transforms fine metals and gems into wearable art — each piece a delight for those who appreciate exquisite craftsmanship and refined style.