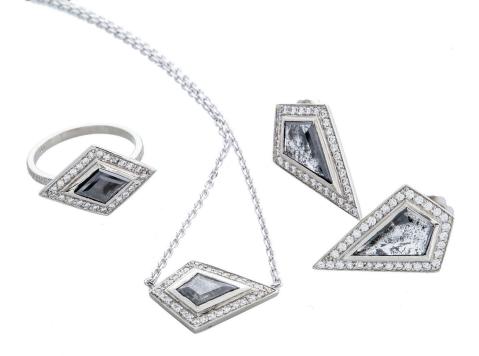

Stormy, Grey Kite Diamond set in 14K white gold.

14K and 18K one of a kind necklaces using natural diamonds and accented by black or white diamonds. SKU-NG 18K Rose gold Starry Droplets Dangle Earrings with 0.35cttw white diamonds. Also available in yellow and white gold. SKU- EDSTARRYD18KR