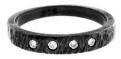

Blackened silver band with a textured finish. SKU-RTB

Blackened silver band with a textured finish using 1 white diamond (approx 0.01cttw). SKU-RTB1D

Blackened silver band with a textured finish using 3 white diamonds (approx 0.03cttw). SKU-RTB3D

Blackened silver band with a textured finish using 16 white diamonds (approx 0.09cttw). SKU-RTB16D

Silver band with a textured finish using 16 black diamonds (approx 0.09cttw). SKU-RTS16BD

Blackened silver tapered cigar band with a textured finish using white diamonds (approx 0.15cttw). SKU-RLB8D