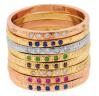

14K rose gold stackable ring with textured finish band and high polished oblong top. Also available in yellow and white gold. SKU-CCRRG

14K yellow gold stackable ring with textured finish band and high polished oblong top using black and white diamonds (approx 0.11cttw). Also available in rose and white gold. Also available with blue sapphires and white diamonds (approx 0.11cttw). SKU-CCRYGDBD

> 14K yellow gold stackable ring with textured finish band and high polished oblong top using tsavorites (approx 0.10cttw). Also available in rose and white gold. SKU-CCRYGTSV

14K rose gold stackable ring with textured finish band and high polished oblong top with pink sapphires (approx 0.12cttw). Also available in yellow and white gold. SKU-CCRRGPS

14K rose gold stackable ring with textured finish band and high polished oblong top using black diamonds (approx 0.11cttw) and white diamonds (approx 0.10cttw). Also available in white and yellow gold. White dia SKU-CCRRGD Black dia SKU-CCRRGBD

14K yellow gold stackable ring with textured finish band and high polished oblong top using black diamonds (approx 0.11cttw). Also available in white and rose gold. SKU-CCRRGBD

polished finish. Also available in vellow and