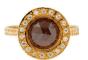

14K and 18K stacking rings and bands using natural diamonds, white/black diamonds, blue/pink sapphire, rubies and tsavorites.

The Maya Ring - 18K yellow gold ring using an Ethiopian Opal (3.01ct) that is set in a bezel surrounded with white diamonds (0.15cttw). MAYAOP-102