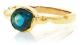

14K and 18K stacking rings and bands using natural diamonds, white/black diamonds, blue/pink sapphire, rubies and tsavorites.

The Maya Ring - 18K yellow gold ring using an Ethiopian Opal (3.01ct) that is set in a bezel surrounded with white diamonds (0.15cttw). MAYAOP-102