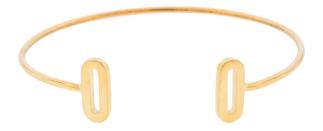

14K yellow gold cuff bangle with high polished oblong top using black diamonds (approx 0.12cttw). Available only in yellow gold. SKU-CCCUFYGBD

14K yellow gold cuff bangle with high polished oblong top. Available only in yellow gold. SKU-CCCUFYG