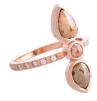

Nymph Ring - 14K rose gold using natural rustic rose cut diamonds (1.36cttw) and white diamonds (0.10cttw). SKU - 134 18K Yellow gold double halo engagement ring with sapphire 0.16cttw and white diamonds 0.21cttw