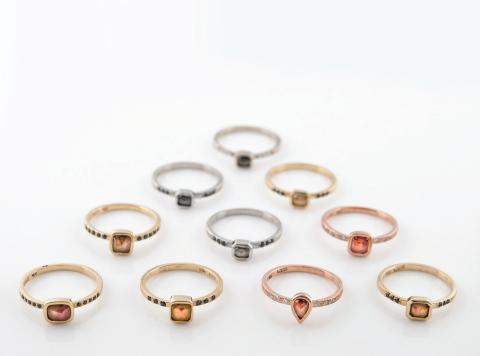

14K rose gold stackable ring with textured finish band and high polished oblong top. Also available in yellow and white gold. SKU-CCRRG

14K yellow gold stackable ring with textured finish band and high polished oblong top using black and white diamonds (approx 0.11cttw). Also available in rose and white gold. Also available with blue sapphires and white diamonds (approx 0.11cttw). SKU-CCRYGDBD

> 14K yellow gold stackable ring with textured finish band and high polished oblong top using tsavorites (approx 0.10cttw). Also available in rose and white gold. SKU-CCRYGTSV

14K rose gold stackable ring with textured finish band and high polished oblong top with pink sapphires (approx 0.12cttw). Also available in yellow and white gold. SKU-CCRRGPS

14K rose gold stackable ring with textured finish band and high polished oblong top using black diamonds (approx 0.11cttw) and white diamonds (approx 0.10cttw). Also available in white and yellow gold. White dia SKU-CCRRGD Black dia SKU-CCRRGBD

14K yellow gold stackable ring with textured finish band and high polished oblong top using black diamonds (approx 0.11cttw). Also available in white and rose gold. SKU-CCRRGBD

polished finish. Also available in vellow and