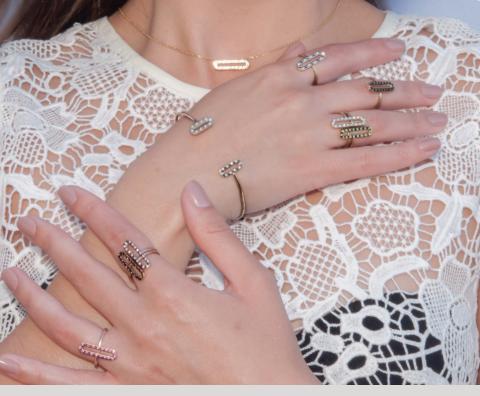

kaalidesigns.com

HANDMADE WITH LOVE IN SAN DIEGO, CA

Named for Anit's daughter, Mia, the new Caramia Collection exhibits a youthful playfulness with a hint of bold confidence.

Bring out your spirited qualities as you mix, match, and stack this colorful assortment of metal and gemstone rings, earrings, bracelets, and necklaces.

14K rose gold stackable ring with textured finish band and high polished oblong top. Also available in yellow and white gold. SKU-CCRRG

14K yellow gold stackable ring with textured finish band and high polished oblong top using black and white diamonds (approx 0.11cttw). Also available in rose and white gold. Also available with blue sapphires and white diamonds (approx 0.11cttw). SKU-CCRYGDBD

> 14K yellow gold stackable ring with textured finish band and high polished oblong top using tsavorites (approx 0.10cttw). Also available in rose and white gold. SKU-CCRYGTSV

14K rose gold stackable ring with textured finish band and high polished oblong top with pink sapphires (approx 0.12cttw). Also available in yellow and white gold. SKU-CCRRGPS

14K rose gold stackable ring with textured finish band and high polished oblong top using black diamonds (approx 0.11cttw) and white diamonds (approx 0.10cttw). Also available in white and yellow gold. White dia SKU-CCRRGD Black dia SKU-CCRRGBD

14K yellow gold stackable ring with textured finish band and high polished oblong top using black diamonds (approx 0.11cttw). Also available in white and rose gold. SKU-CCRRGBD

polished finish. Also available in vellow and