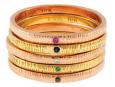

14K white, yellow and rose gold bangles with a satin brushed finish. Also available in a high polished finish. SKU-BANG14K

14K rose gold necklace with a diamond cut rolo chain (16 or 18 inch) in high polished oblong using black diamonds (approx 0.11cttw). SKU-CCNRGBD 14K yellow gold necklace with a diamond cut rolo chain (16 or 18 inch) in high polished oblong using white diamonds (approx 0.10cttw). SKU-CCNRGD

18K gold stackable bands with textured finish using white and black diamonds, blue and pink sapphires and tsavorites. Also available in yellow, rose and white gold. SKU-RGYT1

Equinox 16 Stone Bands - 18K yellow, rose and white gold stacking bands using white diamonds, black diamonds, blue and pink sapphires and tsavorites. SKU-RGT16D, RGT16

Equinox 5 Stone Bands - 14K yellow, rose and white gold stacking bands using white diamonds, black diamonds, blue and pink sapphires and tsavorites. SKU RGT514k

18K stacking rings using white diamonds and sapphires. SKU-18KDSP